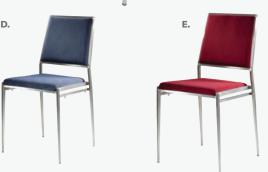

) ATHCHA Atherton Chair (distressed brown leather, blackened steel) 27"L 31"D 30"H

D) PROGB **Pro Executive Guest Chair** (black vinyl) 24"L 26"D 36"H

E) PASCHR Pasadena Chair (white molded plastic w/ chrome tower base) 27"L 25"D 26"H

F) STECHA Sterling Chair (gray fabric) 33"L 33.5"D 32"H



# **Group Seating**

### Lounges

Carefully designed lounges deliver a safe and effective setting for casual and relaxed connections. The strategic placement of other furniture pieces—like coffee tables, room dividers, and large plants—helps to maintain order and preserve social distancing protocols while delivering comfortable and safe networking.



# LAGUNA c) LMCHR Chair (maple, chrome) 18"L 19"D 34"H

D) 30WHHC Round Café Table (white laminate top, chrome hydraulic base) 30" RND 29"H











### **Styles & Shapes**









A) XCHR Christopher Chair

B) RSTDIN

(gunmetal)

Black Fabric 25"L 24"D 32"H

Black Fabric

F) SC10

(white)

G) BLDCSB Blade Chair (sky blue)

H) BLDCRD

Blade Chair

25"L 24"D 32"H

Razor Armless Chair

15.38"L 15.5"D 30.5"H

20.5"L 19"D 30.5"H

20.5"L 19"D 30.5"H

20"L 18"D 31"H

C) LUCHCL
Lucent Chair
(frosted, acrylic)

(white vinyl, chrome) 17"L 19"D 35"H

Rustique Chair w/arms

19.5"L 19.75"D 32.5"H

**Bradford Padded Side Chair** 

Bradford Padded Arm Chair











**Create the ultimate seating configuration.** Choose from a variety of shapes and sizes to design the perfect look.

**I. F10 Malaga Side Chair** (gray) 18"W x 17.75"D x 33H"





# **Ottomans**

### Vibe Cube

18"L 18"D 18"H

- A) VIB01 (citrus green vinyl)
- B) VIB16 (spice orang