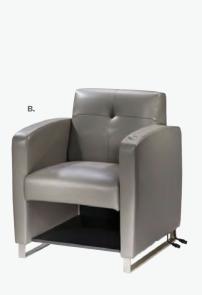

### **Powered Tech Desk**



#### A) TECH3B Tech Desk, Powered w/ 3 Drawer File Cabinet

(black metal, laminate) 60"L 30"D 30"H

#### B) TECH Tech Desk, Powered (black metal, laminate)

60"L 30"D 30"H

C) TECH3 3 Drawer File

Cabinet on Castors (black metal, laminate) 16"L 20"D 28"H



# Take Charge.

### **Powered Tech Tablet Chair**

Create an engaged learning environment at your next exhibit with the exclusive, powered Tech Tablet Chair. The soft dove gray vinyl chair features a removable white swivel tablet, an under-seat shelf for personal storage and an in-arm charging panel with three USB ports. An additional AC outlet is located at the base of the chair.



A) TCHGRY Tech Tablet Chair (gray vinyl, white metal tablet, chrome base) 30.5"L 29"D 33.5"H

B) TCHP Tech Chair, No Tablet





Please Note: Customer is responsible for providing labor and an electrical power source to the furniture. One 110V power source is required for each charging panel. Two charging units can be daisy chained together. 10A max per charging panel.









### **CUBPOW Wireless Charging**

Table, Powered (white, AC plug-in) 20"L 20"D 18"H Mobile devices must have Qi wireless charging capability.



Charging Charging

**VILHUB Village Charging Hub** 



Please Note: Customer is responsible for providing labor and an electrical power source to the furniture. One 110V power source is required for each charging panel. Two charging units can be daisy chained together. 10A max per charging panel.



# **Soft Seating**

# **Create Engaging Booth Environments**





# VALENCIA A) VALCHA Chair (spic