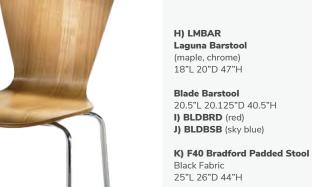

(white vinyl)

B) ROLLRD (red vinyl)

C) ROLLBL (black vinyl)

D) ROLLGY (gray vinyl)







### **Marina Barstools**





### **Marina Barstools**

21"L17.5"D41.5"H

### A) MARBBE

(ocean blue fabric) B) MARBBR

# (brown fabric) C) MARBRD

### (red fabric)

D) MARBWH

### (white vinyl)

E) MARBBK

### (black vinyl)

All frames brushed metal



# **Barstools**

### Mix & Match

### A) BS002

Zoey Barstools (white, chrome) 15"L 16"D 30-34.75"H

Banana Barstools 21"L 22"D 41.75"H

B) BSS (black, chrome)
C) BST (white, chrome)

**D) XBAR Christopher Barstool**(white vinyl, chrome)
19"L 15"D 41"H

E) BS001 Shark Barstool (white, chrome) 22"L 19"D 34-44"H

F) ZENBAR Zenith Barstool (white, chrome) 19"L 20"D 44"H

G) LUBSCL Lucent Barstool (frosted, acrylic) 22"L 22.5"D 45.5"H



























# **Conference Tables**

### **42" Round Conference Table**

42"RND 29"H

A) CONF42 (white laminate)

B) CB8 (Madison/gray acajou)
C) 42BKCT (black top, black)





### **Geo Tables**



### **Geo Rectangular Tables**

60"L 36"D 29"H E) CF2 (glass, black) F) CE2 (glass, chrome)

### **Geo Rounded Square**

**Tables** 42"L 42"D 29"H G) CE1 (glass, chrome)
H) CF1 (glass, black)

# Work Space



### I) WD3 Work Table

(white laminate, white) 48"L 24"D 30"H



# **Conference Tables**

### Madison

(Madison/gray acajou) **A) MADC05 5' Table**60"L 48"D 29"H

**B) MADC08 8' Table** 96"L 60"D 29"H

**C) MADC10 10' Table** 120"L 48"D 29"H





# Black Rectangular Conference Table



Black Rectangular Conference Table (black top, silver)

**A) BKCT5N 5' Table** 60"L 48"D 29"H **BKCT5P Powe