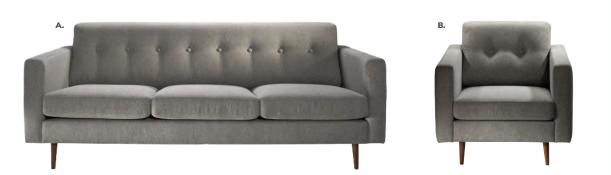

ging**

Table, Powered (white, AC plug-in) 20"L 20"D 18"H Mobile devices must have Qi wireless charging capability.



Charging Charging

**VILHUB Village Charging Hub** 



Please Note: Customer is responsible for providing labor and an electrical power source to the furniture. One 110V power source is required for each charging panel. Two charging units can be daisy chained together. 10A max per charging panel.



# **Soft Seating**

# **Create Engaging Booth Environments**





# VALENCIA A) VALCHA Chair (spice orange velvet) 28"L 30.5"D 31"H B) VALSOF Sofa (coffee brown velvet) 63"L 30.5"D 31"H

# **Soft Seating Collections**



### BAJA

A) BSFWHT Sofa

(white vinyl) 86"L 28"D 30"H

B) BCHWHT Chair (white vinyl) 36"L 30.5"D 28"H

**C) BLVWHT Loveseat** (white vinyl) 61"L 30.5"D 28"H



### STERLING

A) STESOF Sofa (gray fabric)

82"L 33.5"D 32"H

B) STECHA Chair

(gray fabric) 33"L 33.5"D 32"H



### KEY LARGO

**A) KEYSOF Sofa** (black fabric) 79"L 35"D 34"H

B) KEYCHR Chair (black fabric) 35"L 35"D 34"H

**C) KEYLOV Loveseat** (black fabric) 57"L 35"D 34"H



# **Soft Seating**



# **Create Engaging Booth Environments**



Palm Beach Sofa & Swanson Chairs 10 'x10' Booth



PALM BEACH
PALSOF Sofa
(white vinyl, brushed metal)
69"L 29"D 33"H

# **Soft Seating Collections**











### NAPLES

### A) NPLCHR Chair (black vinyl)

(black vinyl) 36"L 30"D 33.25"H **NPLCHP** (Powered)

### B) NPLSOF Sofa

(black vinyl) 87"L 30"D 33.25"H **NPLSOP** (Powered)

### C) NPLLOV Loveseat

(black vinyl) 62"L 30"D 33.25"H NPLLOP (Powered)



# **Accent Chairs**

# **Create Space**