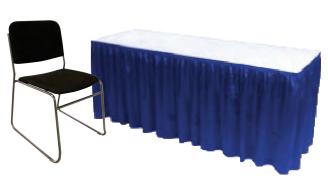

### **BOOTH PACKAGE:**

Each 10' x 10' booth will be provided with:

- 8' BLACK backwall drape
- 3' BLACK sidewall drapes
- 1 6' x 30" BLACK skirted table
- 2 Side chairs
- 1 Wastebasket
- ID Sign