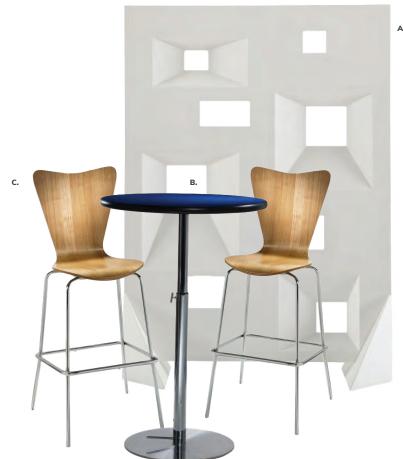

hree USB charging outlets, locking storage cabinet and two shelves.







### Midtown Bar

Metallic pewter gray curved bar with taupe-colored glass top features locking cabinet for storage and two shelves.



**Please Note:** Customer is responsible for providing labor and an electrical power source to the furniture. One 110V power source is required for each charging panel. Two charging units can be daisy chained together. 10A max per charging panel.



# **Show Essentials**

# **Greenery and Dividers**

Metallic pewter gray curved counter with taupe-colored glass top features two AC outlets, three USB charging outlets, locking storage cabinet and two shelves.

### HEDGE A) HDG7FT 7' Boxwood Hedge 36.5"L 12"D 84"H

B) HDG4FT

4' Boxwood Hedge 46"L 9"D 47"H





### **Miramar Dividers**



Miramar Dividers (molded plastic) A) MIRWHT (white) **Vertical:** 63"L 23"D 83"H Horizontal: 83"L 23"D 63"H



B) 30BEHB 30" Round Bar Table (blue top, chrome hydraulic base) 30" RND 45"H C) LMBAR Laguna Barstool (maple, chrome) 18"L 20"D 47"H





|                  | DELIVERY INFORMATI | ON         |
|------------------|--------------------|------------|
| Show Name:       |                    |            |
| Contractor:      |                    |            |
| Booth Number(s): |                    | Show Date: |
| Venue:           |                    |            |

#### **AEX SERVICES**

3089 English Creek Ave. Egg Harbor Township, NJ 08234 (609) 272-1600 Please email order forms to: orders@aexservices.com

| ORDER INFORMATION