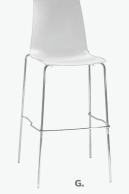

### **BOOTH PACKAGE:**

Each 10' x 10' booth will be provided with:

- 8' BLACK backwall drape
- 3' BLACK sidewall drapes
- 1 6' x 30" BLACK skirted table
- 2 Side chairs
- 1 Wastebasket
- ID Sign