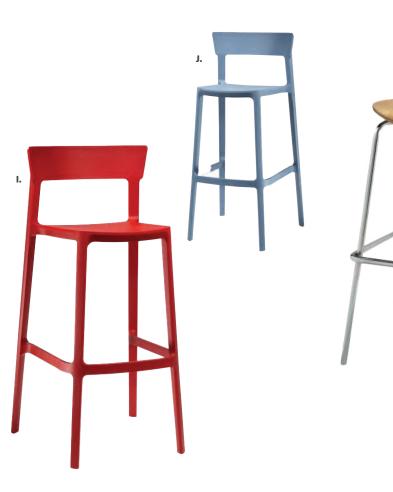

WH (white vinyl)

B) ROLLRD (red vinyl)

C) ROLLBL (black vinyl)

D) ROLLGY (gray vinyl)







### **Marina Barstools**





### **Marina Barstools**

21"L17.5"D41.5"H

### A) MARBBE

(ocean blue fabric) B) MARBBR

# (brown fabric) C) MARBRD

### (red fabric)

D) MARBWH

### (white vinyl)

E) MARBBK

### (black vinyl)

All frames brushed metal



# **Barstools**

### Mix & Match

### A) BS002

Zoey Barstools (white, chrome) 15"L 16"D 30-34.75"H

Banana Barstools 21"L 22"D 41.75"H

B) BSS (black, chrome)
C) BST (white, chrome)

**D) XBAR Christopher Barstool**(white vinyl, chrome)
19"L 15"D 41"H

E) BS001 Shark Barstool (white, chrome) 22"L 19"D 34-44"H

F) ZENBAR Zenith Barstool (white, chrome) 19"L 20"D 44"H

G) LUBSCL Lucent Barstool (frosted, acrylic) 22"L 22.5"D 45.5"H



























# **Conference Tables**

### **42" Round Conference Table**

42"RND 29"H

A) CONF42 (white laminate)

B) CB8 (Madison/gray acajou)
C) 42BKCT (black top, black)





### **Geo Tables**



### **Geo Rectangular Tables**

60"L 36"D 29"H E) CF2 (glass, black) F) CE2 (glass, chrome)

### **Geo Rounded Square**

**Tables** 42"L 42"D 29"H G) CE1 (glass, chrome)
H) CF1 (glass, black)

# Work Space



### I) WD3 Work Table

(white laminate, white) 48"L 24"D 30"H



# **Conference Tables**

### Madison

(Madison/gray acajou) **A) MADC05 5' Table**60"L 48"D 29"H

**B) MADC08 8' Table** 96"L 60"D 29"H

**C) MADC10 10' Table** 120"L 48"D 29"H





# Black Rectangular Conference Table



Black Rectangular Conference Table (black top, silver)

**A) BKCT5N 5' Table** 60"L 48"D 29"H **BKCT5P Po