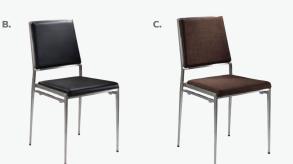

C) ATHCHA Atherton Chair (distressed brown leather, blackened steel) 27"L 31"D 30"H

D) PROGB **Pro Executive Guest Chair** (black vinyl) 24"L 26"D 36"H

E) PASCHR Pasadena Chair (white molded plastic w/ chrome tower base) 27"L 25"D 26"H

F) STECHA Sterling Chair (gray fabric) 33"L 33.5"D 32"H



# **Group Seating**

### Lounges

Carefully designed lounges deliver a safe and effective setting for casual and relaxed connections. The strategic placement of other furniture pieces—like coffee tables, room dividers, and large plants—helps to maintain order and preserve social distancing protocols while delivering comfortable and safe networking.



# LAGUNA c) LMCHR Chair (maple, chrome) 18"L 19"D 34"H

D) 30WHHC Round Café Table (white laminate top, chrome hydraulic base) 30" RND 29"H











### **Styles & Shapes**









A) XCHR Christopher Chair

B) RSTDIN

(gunmetal)

Black Fabric 25"L 24"D 32"H

Black Fabric

F) SC10

(white)

G) BLDCSB Blade Chair (sky blue)

H) BLDCRD

Blade Chair

25"L 24"D 32"H

Razor Armless Chair

15.38"L 15.5"D 30.5"H

20.5"L 19"D 30.5"H

20.5"L 19"D 30.5"H

20"L 18"D 31"H

C) LUCHCL
Lucent Chair
(frosted, acrylic)

(white vinyl, chrome) 17"L 19"D 35"H

Rustique Chair w/arms

19.5"L 19.75"D 32.5"H

**Bradford Padded Side Chair** 

Bradford Padded Arm Chair











**Create the ultimate seating configuration.** Choose from a variety of shapes and sizes to design the perfect look.

**I. F10 Malaga Side Chair** (gray) 18"W x 17.75"D x 33H"





# **Ottomans**

### Vibe Cube

18"L 18"D 18"H

- A) VIB01 (citrus green vinyl)
- B) VIB16 (spice ora