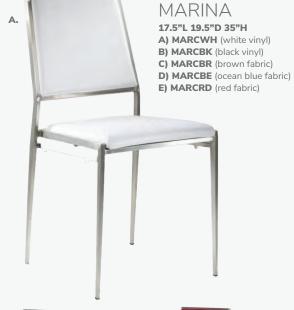

H

C) ATHCHA Atherton Chair (distressed brown leather, blackened steel) 27"L 31"D 30"H

D) PROGB **Pro Executive Guest Chair** (black vinyl) 24"L 26"D 36"H

E) PASCHR Pasadena Chair (white molded plastic w/ chrome tower base) 27"L 25"D 26"H

F) STECHA Sterling Chair (gray fabric) 33"L 33.5"D 32"H



# **Group Seating**

### Lounges

Carefully designed lounges deliver a safe and effective setting for casual and relaxed connections. The strategic placement of other furniture pieces—like coffee tables, room dividers, and large plants—helps to maintain order and preserve social distancing protocols while delivering comfortable and safe networking.



# LAGUNA c) LMCHR Chair (maple, chrome) 18"L 19"D 34"H

D) 30WHHC Round Café Table (white laminate top, chrome hydraulic base) 30" RND 29"H











### **Styles & Shapes**









A) XCHR Christopher Chair

B) RSTDIN

(gunmetal)

Black Fabric 25"L 24"D 32"H

Black Fabric

F) SC10

(white)

G) BLDCSB Blade Chair (sky blue)

H) BLDCRD

Blade Chair

25"L 24"D 32"H

Razor Armless Chair

15.38"L 15.5"D 30.5"H

20.5"L 19"D 30.5"H

20.5"L 19"D 30.5"H

20"L 18"D 31"H

C) LUCHCL
Lucent Chair
(frosted, acrylic)

(white vinyl, chrome) 17"L 19"D 35"H

Rustique Chair w/arms

19.5"L 19.75"D 32.5"H

**Bradford Padded Side Chair** 

Bradford Padded Arm Chair











**Create the ultimate seating configuration.** Choose from a variety of shapes and sizes to design the perfect look.

**I. F10 Malaga Side Chair** (gray) 18"W x 17.75"D x 33H"





# **Ottomans**

### Vibe Cube

18"L 18"D 18"H

- A) VIB01 (citrus green vinyl)
- B) VIB16 (spice o