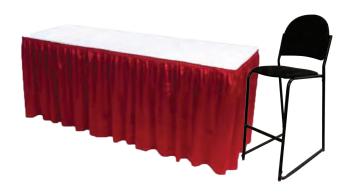

### **BOOTH PACKAGE:**

Each 10' x 10' booth will be provided with:

- 8' BLACK backwall drape
- 3' BLACK sidewall drapes
- 1 6' x 30" BLACK skirted table
- 2 Side chairs
- 1 Wastebasket
- ID Sign