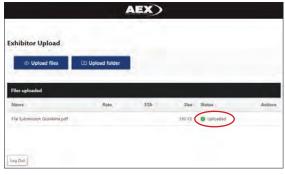

### **ONLINE ORDERING**

### **ORDER NOW!**

Follow these simple steps to order Online:

- 1. Go To: https://TexasExpo.boomerecommerce.com/
- 2. Login using your email address and password
  - a. New Users: Username = Email address you've provided to Show Management

Password = You will receive an email containing a temporary password to create your own unique password to use

b. Previous Users: Username = Your email address

Password = Your pre-existing password

- 3. Find **Hunters Extravaganza San Antonio** from the list of My Events on the left side of the Dashboard.
- 4. Click the "Shop Now" button to begin ordering.