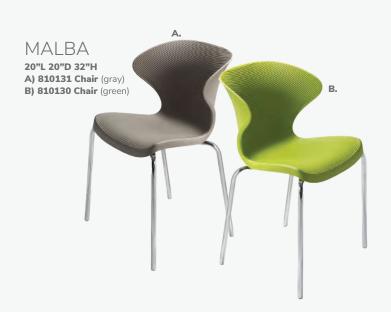

1"H

C) ATHCHA Atherton Chair (distressed brown leather, blackened steel) 27"L 31"D 30"H

D) PROGB **Pro Executive Guest Chair** (black vinyl) 24"L 26"D 36"H

E) PASCHR Pasadena Chair (white molded plastic w/ chrome tower base) 27"L 25"D 26"H

F) STECHA Sterling Chair (gray fabric) 33"L 33.5"D 32"H



# **Group Seating**

### Lounges

Carefully designed lounges deliver a safe and effective setting for casual and relaxed connections. The strategic placement of other furniture pieces—like coffee tables, room dividers, and large plants—helps to maintain order and preserve social distancing protocols while delivering comfortable and safe networking.



# LAGUNA c) LMCHR Chair (maple, chrome) 18"L 19"D 34"H

D) 30WHHC Round Café Table (white laminate top, chrome hydraulic base) 30" RND 29"H











### **Styles & Shapes**









A) XCHR Christopher Chair

B) RSTDIN

(gunmetal)

Black Fabric 25"L 24"D 32"H

Black Fabric

F) SC10

(white)

G) BLDCSB Blade Chair (sky blue)

H) BLDCRD

Blade Chair

25"L 24"D 32"H

Razor Armless Chair

15.38"L 15.5"D 30.5"H

20.5"L 19"D 30.5"H

20.5"L 19"D 30.5"H

20"L 18"D 31"H

C) LUCHCL
Lucent Chair
(frosted, acrylic)

(white vinyl, chrome) 17"L 19"D 35"H

Rustique Chair w/arms

19.5"L 19.75"D 32.5"H

**Bradford Padded Side Chair** 

Bradford Padded Arm Chair











**Create the ultimate seating configuration.** Choose from a variety of shapes and sizes to design the perfect look.

**I. F10 Malaga Side Chair** (gray) 18"W x 17.75"D x 33H"





# **Ottomans**

### Vibe Cube

18"L 18"D 18"H

- A) VIB01 (citrus green vinyl)
- B) VIB16 (spice