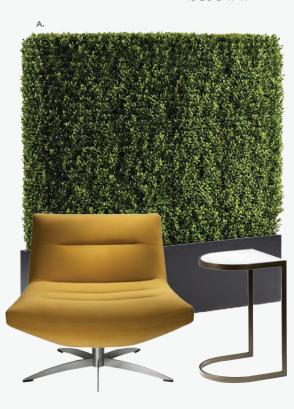

top features two AC outlets, three USB charging outlets, locking storage cabinet and two shelves.







### Midtown Bar

Metallic pewter gray curved bar with taupe-colored glass top features locking cabinet for storage and two shelves.



**Please Note:** Customer is responsible for providing labor and an electrical power source to the furniture. One 110V power source is required for each charging panel. Two charging units can be daisy chained together. 10A max per charging panel.



# **Show Essentials**

# **Greenery and Dividers**

Metallic pewter gray curved counter with taupe-colored glass top features two AC outlets, three USB charging outlets, locking storage cabinet and two shelves.

### HEDGE A) HDG7FT 7' Boxwood Hedge 36.5"L 12"D 84"H

B) HDG4FT

4' Boxwood Hedge 46"L 9"D 47"H





### **Miramar Dividers**



Miramar Dividers (molded plastic) A) MIRWHT (white) **Vertical:** 63"L 23"D 83"H Horizontal: 83"L 23"D 63"H



B) 30BEHB 30" Round Bar Table (blue top, chrome hydraulic base) 30" RND 45"H C) LMBAR Laguna Barstool (maple, chrome) 18"L 20"D 47"H





|                  | DELIVERY INFORMATI | ON         |
|------------------|--------------------|------------|
| Show Name:       |                    |            |
| Contractor:      |                    |            |
| Booth Number(s): |                    | Show Date: |
| Venue:           |                    |            |

#### **AEX SERVICES**

3089 English Creek Ave. Egg Harbor Township, NJ 08234 (609) 272-1600 Please email order forms to: orders@aexservices.com

| ORDER INFORMATION