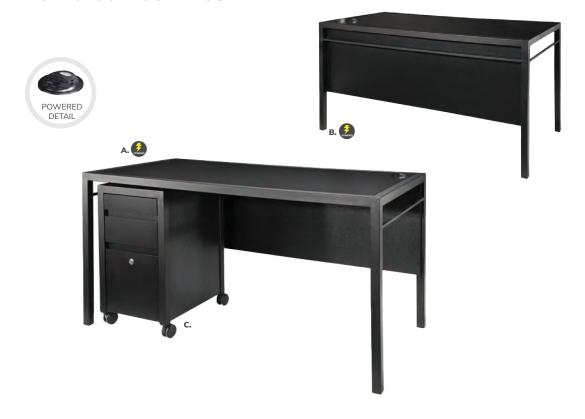

d make searching for wall outlets history. From soft seating and tables to pedestals and lamps, our complete charging collection lets you Power Up the Possibilities.



**Please Note:** Customer is responsible for providing labor and an electrical power source to the furniture. One 110V power source is required for each charging panel. Two charging units can be daisy chained together. 10A max per charging panel.

### **Powered Pedestals**



### Powered Locking Pedestal (white)

Denoted AC and USB charging outlets

A) PDL36W 24"L 24"D 36"H
B) PDL42W 24"L 24"D 42"H
(black)

**C) PDL36B** 24"L 24"D 36"H **D) PDL42W** 24"L 24"D 42"H

(The flip top electrical units rotate 180 degrees, allowing devices to be charged from inside the locked cabinet or on the surface.)

### **Powered Tech Desk**



#### A) TECH3B Tech Desk, Powered w/ 3 Drawer File Cabinet

(black metal, laminate) 60"L 30"D 30"H

#### B) TECH Tech Desk, Powered (black metal, laminate)

60"L 30"D 30"H

C) TECH3 3 Drawer File

Cabinet on Castors (black metal, laminate) 16"L 20"D 28"H



# Take Charge.

### **Powered Tech Tablet Chair**

Create an engaged learning environment at your next exhibit with the exclusive, powered Tech Tablet Chair. The soft dove gray vinyl chair features a removable white swivel tablet, an under-seat shelf for personal storage and an in-arm charging panel with three USB ports. An additional AC outlet is located at the base of the chair.



A) TCHGRY Tech Tablet Chair (gray vinyl, white metal tablet, chrome base) 30.5"L 29"D 33.5"H

B) TCHP Tech Chair, No Tablet





Please Note: Customer is