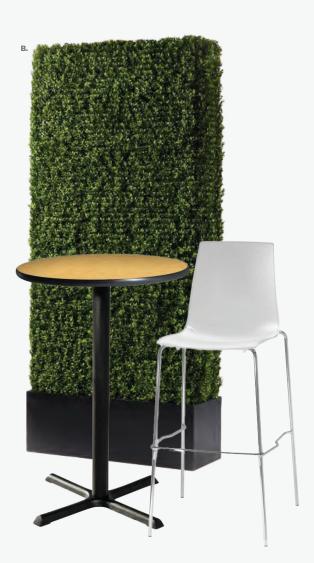

p features two AC outlets, three USB charging outlets, locking storage cabinet and two shelves.







### Midtown Bar

Metallic pewter gray curved bar with taupe-colored glass top features locking cabinet for storage and two shelves.



**Please Note:** Customer is responsible for providing labor and an electrical power source to the furniture. One 110V power source is required for each charging panel. Two charging units can be daisy chained together. 10A max per charging panel.



# **Show Essentials**

# **Greenery and Dividers**

Metallic pewter gray curved counter with taupe-colored glass top features two AC outlets, three USB charging outlets, locking storage cabinet and two shelves.

### HEDGE A) HDG7FT 7' Boxwood Hedge 36.5"L 12"D 84"H

B) HDG4FT

4' Boxwood Hedge 46"L 9"D 47"H





### **Miramar Dividers**



Miramar Dividers (molded plastic) A) MIRWHT (white) **Vertical:** 63"L 23"D 83"H Horizontal: 83"L 23"D 63"H



B) 30BEHB 30" Round Bar Table (blue top, chrome hydraulic base) 30" RND 45"H C) LMBAR Laguna Barstool (maple, chrome) 18"L 20"D 47"H





|                  | DELIVERY INFORMATI | ON         |
|------------------|--------------------|------------|
| Show Name:       |                    |            |
| Contractor:      |                    |            |
| Booth Number(s): |                    | Show Date: |
| Venue:           |                    |            |

#### **AEX SERVICES**

3089 English Creek Ave. Egg Harbor Township, NJ 08234 (609) 272-1600 Please email order forms to: orders@aexservices.com

| ORDER INFORMATION