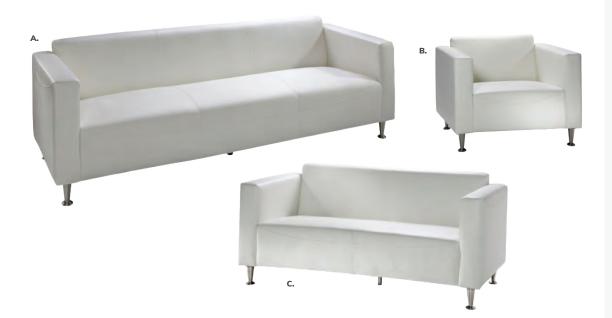

wer source is required for each charging panel. Two charging units can be daisy chained together. 10A max per charging panel.









### **CUBPOW Wireless Charging**

Table, Powered (white, AC plug-in) 20"L 20"D 18"H Mobile devices must have Qi wireless charging capability.



Charging Charging

**VILHUB Village Charging Hub** 



Please Note: Customer is responsible for providing labor and an electrical power source to the furniture. One 110V power source is required for each charging panel. Two charging units can be daisy chained together. 10A max per charging panel.



# **Soft Seating**

# **Create Engaging Booth Environments**





# VALENCIA A) VALCHA Chair (spice orange velvet) 28"L 30.5"D 31"H B) VALSOF Sofa (coffee brown velvet) 63"L 30.5"D 31"H

# **Soft Seating Collections**



### BAJA

A) BSFWHT Sofa

(white vinyl) 86"L 28"D 30"H

B) BCHWHT Chair (white vinyl) 36"L 30.5"D 28"H

**C) BLVWHT Loveseat** (white vinyl) 61"L 30.5"D 28"H



### STERLING

A) STESOF Sofa (gray fabric)

82"L 33.5"D 32"H

B) STECHA Chair

(gray fabric) 33"L 33.5"D 32"H



### KEY LARGO

**A) KEYSOF Sofa** (black fabric) 79"L 35"D 34"H

B) KEYCHR Chair (black fabric) 35"L 35"D 34"H

**C) KEYLOV Loveseat** (black fabric) 57"L 35"D 34"H



# **Soft Seating**



# **Create Engaging Booth Environments**



Palm Beach Sofa & Swanson Chairs 10 'x10' Booth



PALM BEACH
PALSOF Sofa
(white vinyl, brushed metal)
69"L 29"D 33"H

# **Soft Seating Collections**











### NAPLES

### A) NPLCHR Chair (black vinyl)

(black vinyl) 36"L 30"D 33.25"H **NPLCHP** (Powered)

### B) NPLSOF Sofa

(black v