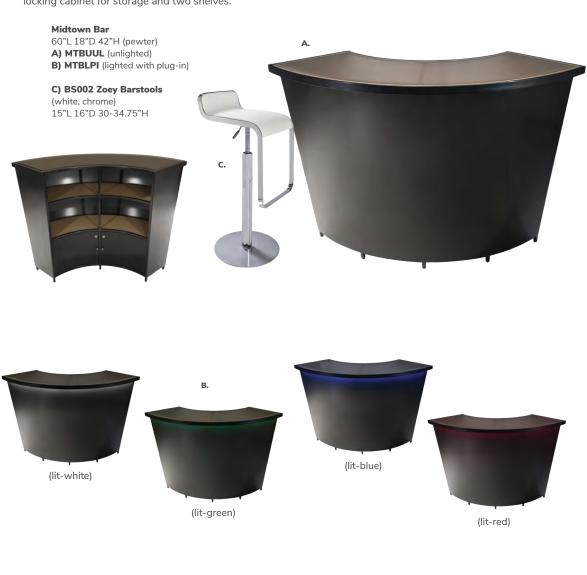

inyl) 25"L 24"D 48"H Adjustable



# **Lighting & Shelving**



A) TECH3B Tech Desk, Powered, w/ 3 Drawer File Cabinet (black metal, laminate) 60"L 30"D 30"H

B) TECH Tech Desk, Powered (black metal, laminate)

60"L 30"D 30"H

16"L 20"D 28"H

C) TECH3 3 Drawer File Cabinet on Castors (black metal, laminate)

SHELVING A) PSHCCS

A) PSHCCS
Posh Shelving
(chrome, acrylic)
36"L 18"D 72"H
B) BC8
Madison Bookcase
(gray acajou)
36"L 12"D 72"H



# **Show Essentials**



### **Midtown Powered Counter**

Metallic pewter gray curved counter with taupe-colored glass top features two AC outlets, three USB charging outlets, locking storage cabinet and two shelves.







### Midtown Bar

Metallic pewter gray curved bar with taupe-colored glass top features locking cabinet for storage and two shelves.



**Please Note:** Customer is responsible for providing labor and an electrical power source to the furniture. One 110V power source is required for each charging panel. Two charging units can be daisy chained together. 10A max per charging panel.



# **Show Essentials**

# **Greenery and Dividers**

Metallic pewter gray curved counter with taupe-colored glass top features two AC outlets, three USB charging outlets, locking storage cabinet and two shelves.

### HEDGE A) HDG7FT 7' Boxwood Hedge 36.5"L 12"D 84"H

B) HDG4FT

4' Boxwood Hedge 46"L 9"D 47"H





### **Miramar Dividers**



Miramar Dividers (molded plastic) A) MIRWHT (white) **Vertical:** 63"L 23"D 83"H Horizontal: 83"L 23"D 63"H



B) 30BEHB 30" Round Bar Table (blue top, chrome hydraulic base) 30" RND 45"H C) LMBAR Laguna Ba