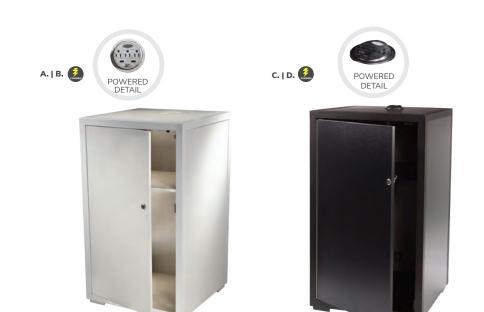

se Note:** Customer is responsible for providing labor and an electrical power source to the furniture. One 110V power source is required for each charging panel. Two charging units can be daisy chained together. 10A max per charging panel.



# Take Charge.

**Powered Tables** 



Empower attendees at your next show with functional charging furniture and make searching for wall outlets history. From soft seating and tables to pedestals and lamps, our complete charging collection lets you Power Up the Possibilities.



**Please Note:** Customer is responsible for providing labor and an electrical power source to the furniture. One 110V power source is required for each charging panel. Two charging units can be daisy chained together. 10A max per charging panel.

### **Powered Pedestals**



### Powered Locking Pedestal (white)

Denoted AC and USB charging outlets

A) PDL36W 24"L 24"D 36"H
B) PDL42W 24"L 24"D 42"H
(black)

**C) PDL36B** 24"L 24"D 36"H **D) PDL42W** 24"L 24"D 42"H

(The flip top electrical units rotate 180 degrees, allowing devices to be charged from inside the locked cabinet or on the surface.)

### **Powered Tech Desk**



#### A) TECH3B Tech Desk, Powered w/ 3 Drawer File Cabinet

(black metal, laminate) 60"L 30"D 30"H

#### B) TECH Tech Desk, Powered (black metal, laminate)

60"L 30"D 30"H

C) TECH3 3 Drawer File

Cabinet on Castors (black metal, laminate) 16"L 20"D 28"H



# Take Charge.

### **Powered Tech Tablet Chair**

Create an engaged learning environment at your next exhibit with the exclusive, powered Tech Tablet Chair. The soft dove gray vinyl c